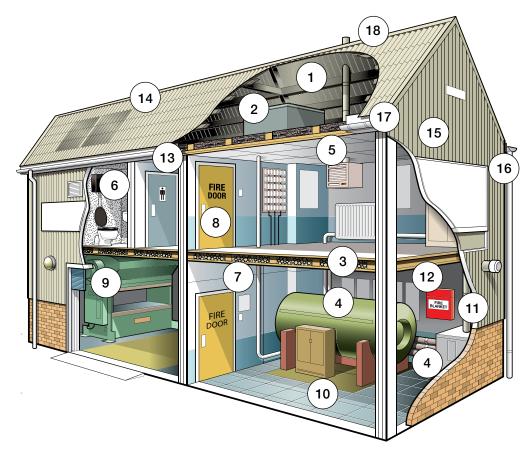

## Asbestos: Where it hides

- 1 Sprayed coatings on ceilings, walls, beams and columns
- 2 Asbestos cement water tank
- 3 Loose fill insulation
- 4 Lagging on boilers and pipes
- 5 Asbestos insulating board ceiling tiles
- 6 Toilet seat and cistern
- 7 Asbestos insulating board partition walls
- 8 Asbestos insulating board in fire doors
- 9 Asbestos rope seals, gaskets and paper
- 10 Vinyl floor tiles
- 11 Asbestos insulating board around boilers, storage heaters and warm air systems
- 12 Textiles e.g. fire blankets
- 13 Textured decorative coating on walls and ceilings e.g. Artex
- 14 Asbestos cement roof
- **15** Asbestos cement panels
- 16 Asbestos cement gutters and downpipes
- 17 Soffits asbestos insulating board or asbestos cement
- 18 Asbestos cement flue